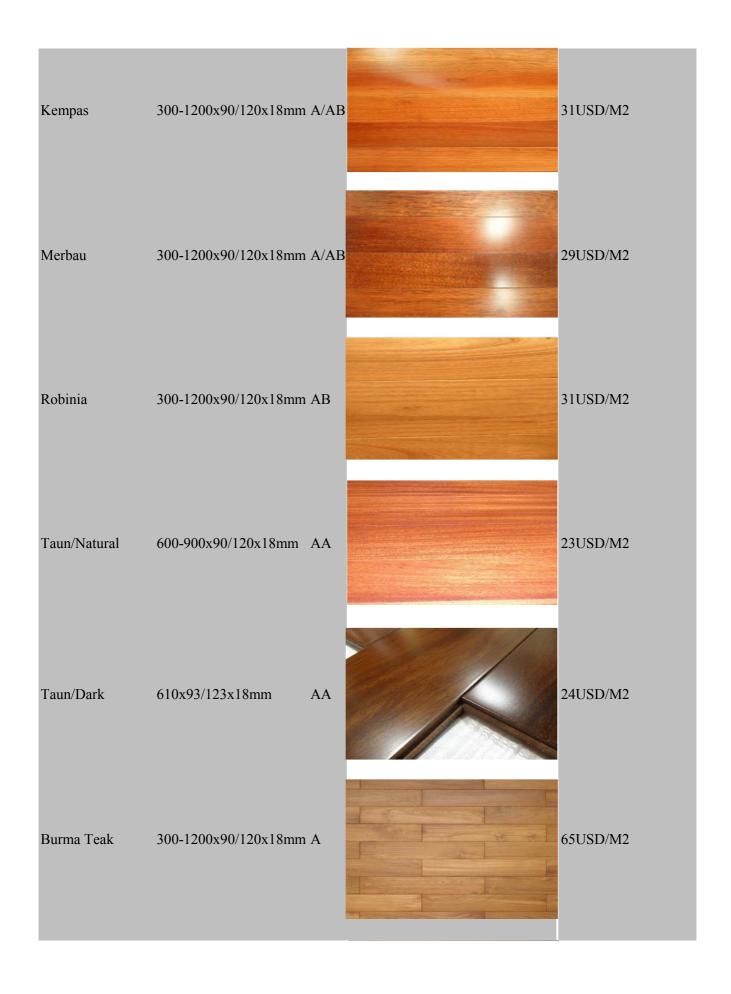

## 18mm T&G Solid Hardwood Flooring Series

| Item Name        | Specification       | Grade   | Item Pics | Price<br>EXW |
|------------------|---------------------|---------|-----------|--------------|
| Acacia-I         | 300-1200x90/120x18n | nm AB   |           | 35USD/M2     |
| Acacia-II        | 300-1200x90/120x18n | nm AB   |           | 26USD/M2     |
| Acacia-III       | 300-1200x90/120x18n | nm A    |           | 31USD/M2     |
| Indonesia Acacia | 300-1200x90/120x18n | nm A/AB |           | 26USD/M2     |
| Oak Natural      | 300-1200x90/120x18n | nm A/AB |           | 29USD/M2     |