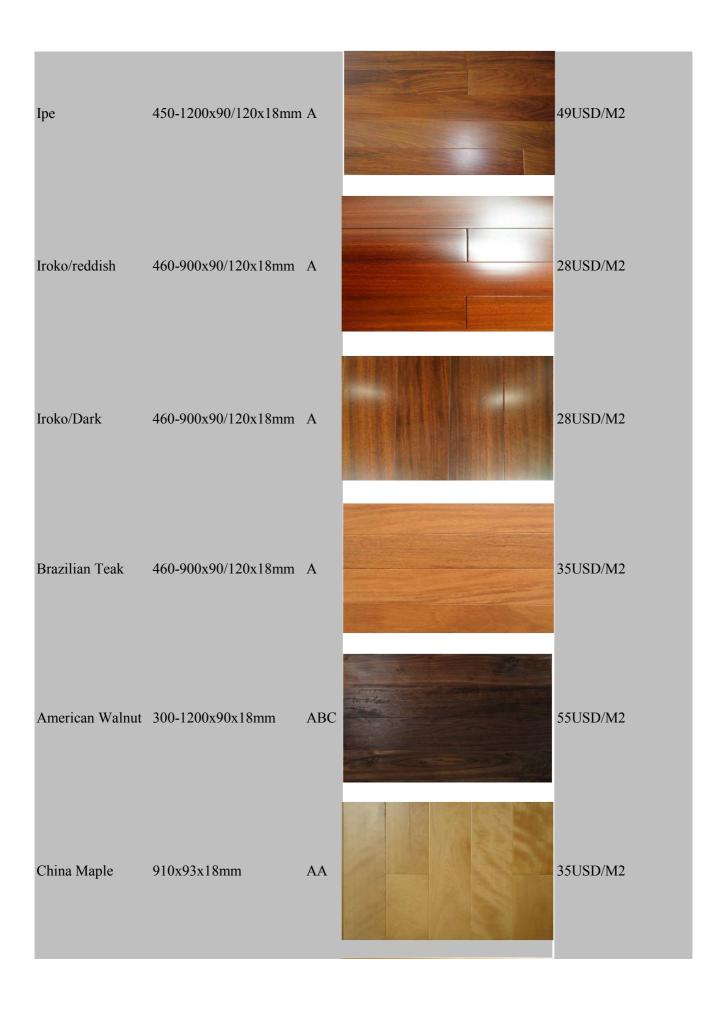

## 18mm T&G Solid Hardwood Flooring Series

| Item Name        | Specification       | Grade   | Item Pics | Price<br>EXW |
|------------------|---------------------|---------|-----------|--------------|
| Acacia-I         | 300-1200x90/120x18n | nm AB   |           | 35USD/M2     |
| Acacia-II        | 300-1200x90/120x18n | nm AB   |           | 26USD/M2     |
| Acacia-III       | 300-1200x90/120x18n | nm A    |           | 31USD/M2     |
| Indonesia Acacia | 300-1200x90/120x18n | nm A/AB |           | 26USD/M2     |
| Oak Natural      | 300-1200x90/120x18n | nm A/AB |           | 29USD/M2     |